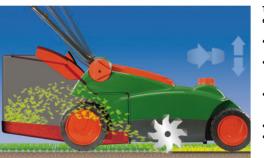

BRILL

ch-Svs

The closed grass box system protects people with allergies in the best possible way from dust and pollen.

The DuoAir Management

A dual channel air system with

effective cutting technology

even with the closest cutting

height.

The control centre... Everything comes together cleanly and clearly – at the comfort panel with the useful cable carrier. Mowing with ease at long last!

More cleaner air for people

A closed grass box effectively

can breathe a new sigh of relief.

with allergies

collects grass and sucks the lawn holds dust and pollen. This

cuttings in an air flow, resulting means that dirt is no longer

in an ideal cutting performance swirled up and allergy sufferers